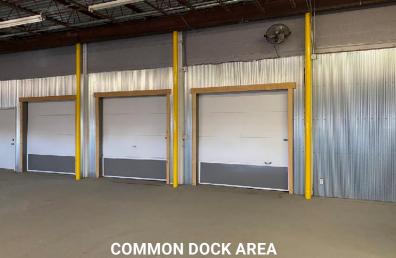

Office & Showroom **Space** 

Warehouse & **Production Space** 

**Outdoor Storage** 

Dock & Drive-In **Doors** 

**Heavy Three Phase Power** 

#### OFFICE/SHOWROOM/PRODUCTION

- · Two Story Multi-Tenant Building With Elevator
- New Tenant Entrances and Windows
- New Asphalt Drives and Parking Areas
- · 480 Volt Three Phase Power
- · Dock & Drive In Doors

### SHOWROOM/PRODUCTION/WAREHOUSE

- New Parapet Wall, Windows & Signage Coming
- · High Ceiling & Open Floor Plan
- 480 Volt Power Available
- Interior & Exterior Dock Doors

### OFFICE/SHOWROOM/WAREHOUSE

- New Windows, Entries and Signage Coming
- New Asphalt Drives and Parking
- 480 Volt Three Phase Power
- · Dock & Drive In Doors
- · Possible Outside Storage