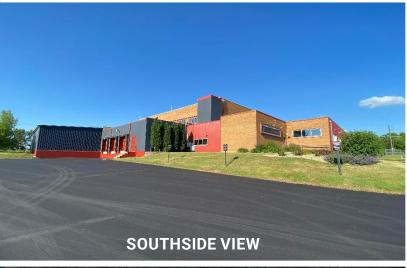

## **DAIRYLAND BUILDING**

#### OFFICE/SHOWROOM/PRODUCTION

- · Two Story Multi-Tenant Building With Elevator
- New Tenant Entrances and Windows
- New Asphalt Drives and Parking Areas
- · 480 Volt Three Phase Power
- · Dock & Drive In Doors