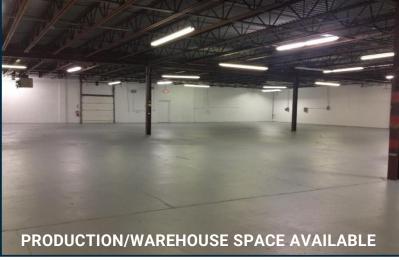

### SHOWROOM/PRODUCTION/WAREHOUSE

- New Parapet Wall, Windows & Signage Coming
- · High Ceiling & Open Floor Plan
- 480 Volt Power Available
- Interior & Exterior Dock Doors