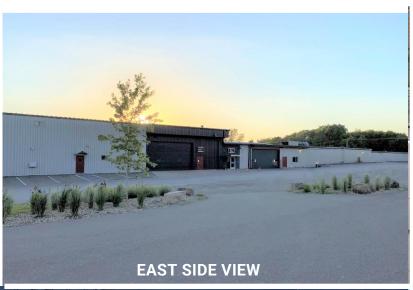

Baldwin East is a 12 ½ acre Commercial and Light Industrial Park located just a short distance from I-94 in Baldwin, Wisconsin. The property consists of the former Dairyland Power Building, which is a Multi-Tenant 40,000 SF Building, along with a 60,000 SF Multi-Tenant Office/Warehouse Building.

# 60,000 SF BUILDING

### OFFICE/SHOWROOM/WAREHOUSE

- New Windows, Entries and Signage Coming
- New Asphalt Drives and Parking
- 480 Volt Three Phase Power
- · Dock & Drive In Doors
- · Possible Outside Storage