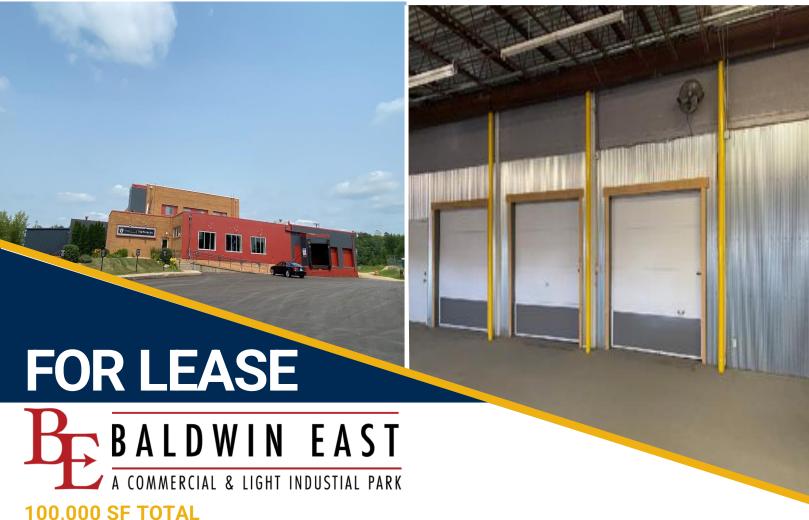

Baldwin East is a 12 ½ acre Commercial and Light Industrial Park located just a short distance from I-94 in Baldwin, Wisconsin. The property consists of the former Dairyland Power Building, which is a Multi-Tenant 40,000 SF Building, along with a 60,000 SF Multi-Tenant Office/Warehouse Building.

## **DAIRYLAND BUILDING**

# 60,000 SF BUILDING