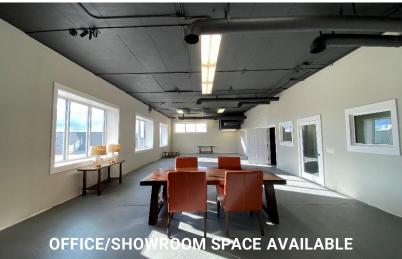

## **DAIRYLAND SHOWROOM**

### SHOWROOM/PRODUCTION/WAREHOUSE

- New Parapet Wall, Windows & Signage Coming
- · High Ceiling & Open Floor Plan
- 480 Volt Power Available
- Interior & Exterior Dock Doors