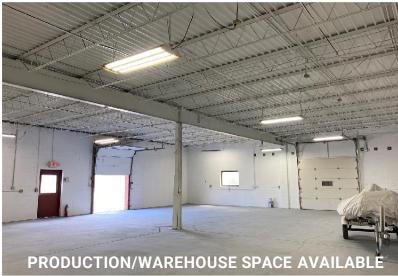

Office & Showroom **Space** 

Warehouse & **Production Space** 

**Outdoor Storage** 

Dock & Drive-In **Doors** 

**Heavy Three Phase Power** 

#### OFFICE/SHOWROOM/PRODUCTION

- · Two Story Multi-Tenant Building With Elevator
- New Tenant Entrances and Windows
- New Asphalt Drives and Parking Areas
- · 480 Volt Three Phase Power
- · Dock & Drive In Doors

### SHOWROOM/PRODUCTION/WAREHOUSE

- New Parapet Wall, Windows & Signage Coming
- · High Ceiling & Open Floor Plan
- 480 Volt Power Available
- Interior & Exterior Dock Doors