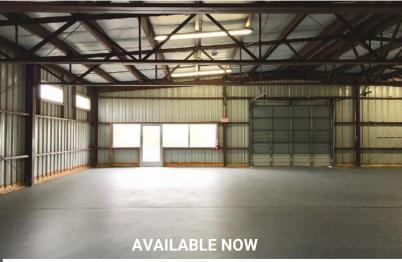

### SHOWROOM/PRODUCTION/WAREHOUSE

- New Parapet Wall, Windows & Signage Coming
- · High Ceiling & Open Floor Plan
- 480 Volt Power Available
- Interior & Exterior Dock Doors