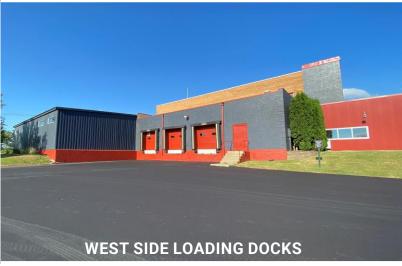

## **DAIRYLAND BUILDING**

#### OFFICE/SHOWROOM/PRODUCTION

- · Two Story Multi-Tenant Building With Elevator
- New Tenant Entrances and Windows
- New Asphalt Drives and Parking Areas
- · 480 Volt Three Phase Power
- · Dock & Drive In Doors