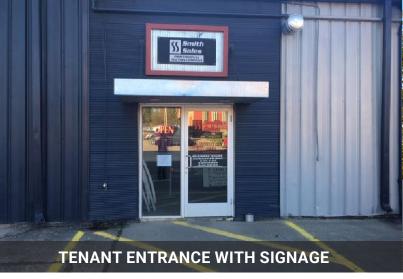

### OFFICE/SHOWROOM/WAREHOUSE

- New Windows, Entries and Signage Coming
- New Asphalt Drives and Parking
- 480 Volt Three Phase Power
- · Dock & Drive In Doors
- · Possible Outside Storage